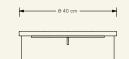

**Dimensions** (cm) H50 x 040 **Weight** (kg) approx 35

**Cleaning instructions** Wipe with a damp cloth, or just a soft dry cloth. Do not use any type of detergent that can mark the stone and metal.

Packaging dimensions (cm) H70 x L50 x W50 Packaging weight (kg) approx 45