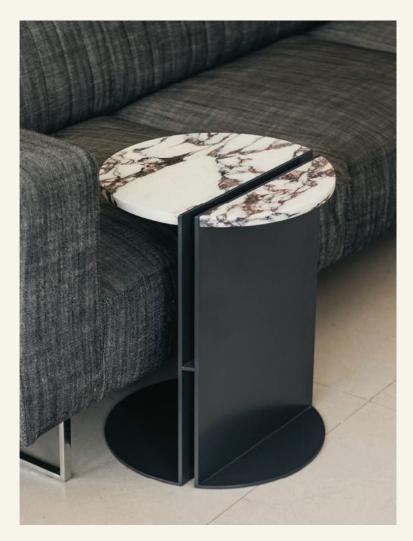

Half Calacatta Viola

The HALF series of tables are the ultimate expression of elegance. With simple and architectural features, HALF is a multi-purpose side table that combines carefully selected colors with unique marble stones

Name Half Calacatta Viola Category side table Designer Fábio Teixeira Year 2020

**Materials & finishing** Structure in steel ballon blue lacquered and satin finish. Marble top with honed matte finish.

**Production details** Marble and metal structure cut with high precision.

**Dimensions** (cm) H50 x 040 **Weight** (kg) approx 35

**Cleaning instructions** Wipe with a damp cloth, or just a soft dry cloth. Do not use any type of detergent that can mark the stone and metal.

Packaging dimensions (cm) H70 x L50 x W50 Packaging weight (kg) approx 45