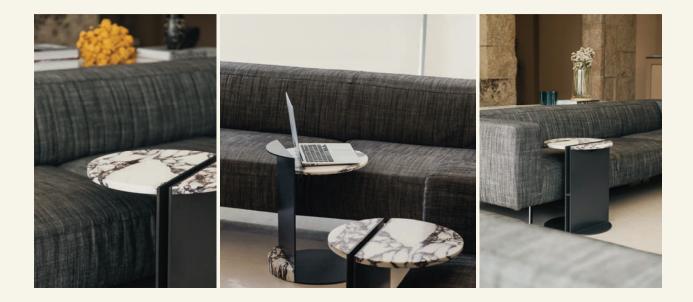

Half Calacatta Viola

The HALF series of tables are the ultimate expression of elegance. With simple and architectural features, HALF is a multi-purpose side table that combines carefully selected colors with unique marble stones

Name Half Calacatta Viola Category side table Designer Fábio Teixeira Year 2020

**Materials & finishing** Structure in steel ballon blue lacquered and satin finish. Marble top with honed matte finish.

**Production details** Marble and metal structure cut with high precision.